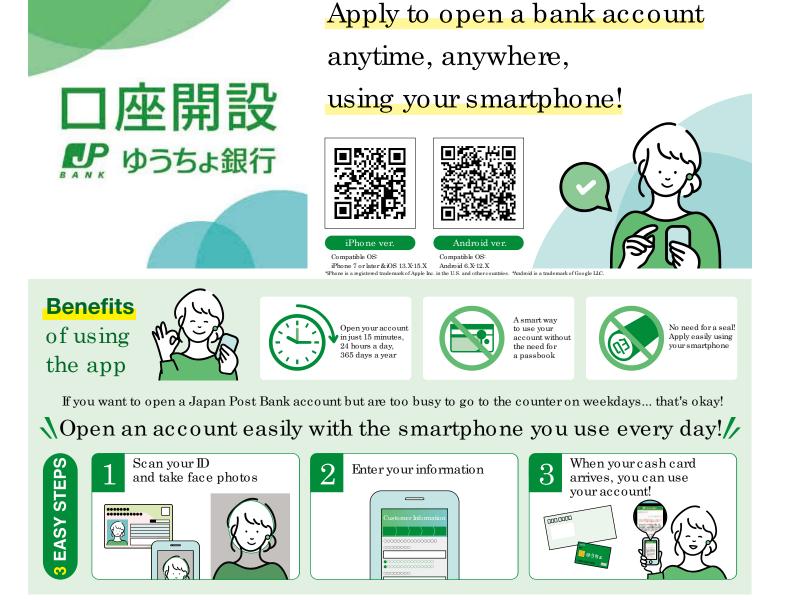

## What you need

口座開設アプリ

Smartphone, personal identification document (driver's license, Individual Number Card, or Residence Card), email address \*Smartphones must have NFC functionality.

## The JP Bank account opening app allows you to open an integrated account with no passbook.

Please use your cash card for deposits, withdrawals, and other transactions. You can check deposit and withdrawal statements online for up to 20 years from the date of application, without the hassle of using a passbook. No passbook means that paper consumption is reduced, which is more considerate to the environment. \*Checking your current account balance, deposit/withdrawal information, and various procedures such as remittance and change of address can all be done using Yucho Direct or Yucho Bankbook App. For more information, please see the Japan Post Bank Website.

Notes • The JP Bank account opening app can be used only by individual customers residing in Japan who are 16 years of age or older. It cannot be used for transfer, corporate, or other account types. It also cannot be used by customers who already have an integrated account with Japan Post Bank, or individual customers who wish to use the account for business purposes. • Customers are responsible for data communication charges, etc. related to downloading apps and using services by scanning QR Codes. (QR Code is a registered trademark of Denso Wave Incorporated.) • The content of this document is accurate as of May 2022.