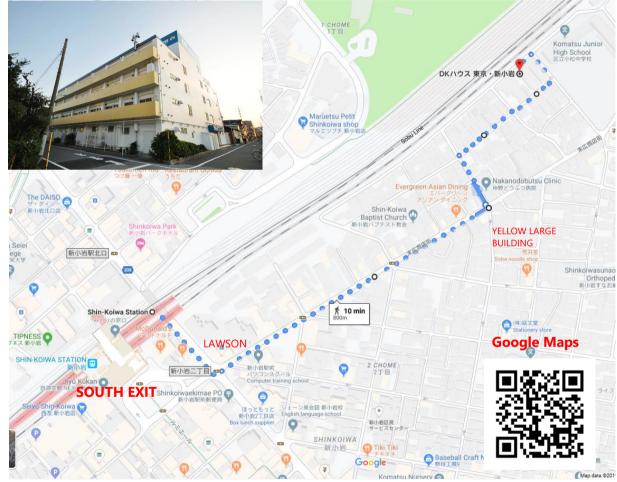

ap to DK House Tokyo-Shinkoiwa

## • Travel from Narita Airport to Shinkoiwa

There are many routes, but we recommend taking the Narita Line in the direction of *Zushi*. *This route does not require a transfer*, and costs 1,170 yen~.

It runs about twice an hour and takes about 80 minutes.

## Travel from Haneda Airport to Shinkoiwa

There are many routes, but you should take the Keikyu-Kuko Line in the direction of Imbanihon Idai and transfer at either **Shinagawa** (to the Yokosuka Line going east) or at **Asakusabashi** (to the Sobu Line going east).

The trip costs between 610 and 630 yen, and takes about 50 minutes.

## Address

4-4-5 Shinkoiwa, Katsushika-ku, Tokyo, 124-0024 JAPAN

Email: dk\_tokyo@kousan.com International Telephone: +81-3-3656-8160 Local Cell Number: 080-4064-5184



Please Travel Safely! We look forward to meeting you.