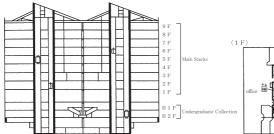

### Location of Bulletin Boards in Building No. 2 1F

Announcements from the university offices to students are posted on the Loyola online bulletin board. Information which is not appropriate for posting on Loyola will be posted on the bulletin boards outside Building No 2.



Bulletin boards in the ground floor of building no.2 may be removed due to the
construction of advisory rooms in 2011 summer.



### Building No. 1-3-4-8-9





#### Building No. 2



of Foreign La











## Central Library (Building L)



323 324



# Building No. 10

(3F)





(1 · 2 F)

10-405

10-420



# Building No. 11 & Kioizaka Building











Building No. 11







## Building No. 12















## Building E