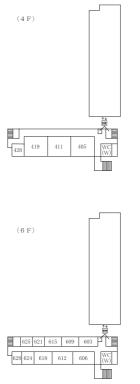

### Location of Bulletin Boards in Building No. 2 1F

Announcements from the university offices to students are posted on the Loyola online bulletin board. Information which is not appropriate for posting on Loyola will be posted on the bulletin boards outside Building No 2.



Bulletin boards in the ground floor of building no.2 may be removed due to the
construction of advisory rooms in 2011 summer.



### Building No. 1-3-4-8-9





#### Building No. 2



of Foreign La











## Central Library (Building L)



323 324



# Building No. 10

(3F)





(1 · 2 F)

10-405

10-420



# Building No. 11 & Kioizaka Building











Building No. 11







## Building No. 12















## Building E