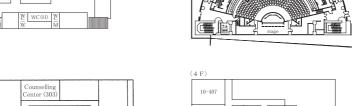

### Location of Bulletin Boards in Building No. 2 1F

Announcements from the university offices to students are posted on the Loyola online bulletin board. Information which is not appropriate for posting on Loyola will be posted on the bulletin boards outside Building No 2.



Bulletin boards in the ground floor of building no.2 may be removed due to the
construction of advisory rooms in 2011 summer.



### Building No. 1-3-4-8-9





#### Building No. 2



of Foreign La











## Central Library (Building L)



323 324



# Building No. 10

(3F)





(1 · 2 F)

10-405

10-420



# Building No. 11 & Kioizaka Building











Building No. 11







## Building No. 12















## Building E