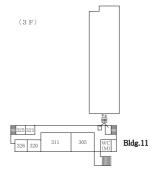

### Location of Bulletin Boards in Building No. 2 1F

Announcements from the university offices to students are posted on the Loyola online bulletin board. Information which is not appropriate for posting on Loyola will be posted on the bulletin boards outside Building No 2.



Bulletin boards in the ground floor of building no.2 may be removed due to the
construction of advisory rooms in 2011 summer.



### Building No. 1-3-4-8-9





#### Building No. 2



of Foreign La











## Central Library (Building L)



323 324



# Building No. 10

(3F)





(1 · 2 F)

10-405

10-420



# Building No. 11 & Kioizaka Building











Building No. 11







## Building No. 12















## Building E