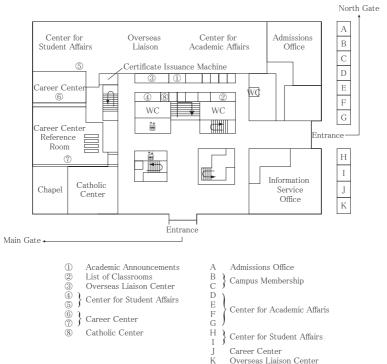

### Location of Bulletin Boards in Building No. 2 1F

Announcements from the university offices to students are posted on the Loyola online bulletin board. Information which is not appropriate for posting on Loyola will be posted on the bulletin boards outside Building No 2.

Bulletin boards in the ground floor of building no.2 may be removed due to the
construction of advisory rooms in 2011 summer.