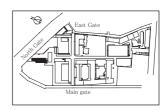

### Location of Bulletin Boards in Building No. 2 1F

Announcements from the university offices to students are posted on the Loyola online bulletin board. Information which is not appropriate for posting on Loyola will be posted on the bulletin boards outside Building No 2.

Bulletin boards in the ground floor of building no.2 may be removed due to the
construction of advisory rooms in 2011 summer.