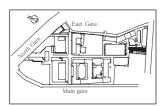

### Location of Bulletin Boards in Building No. 2 1F

Announcements from the university offices to students are posted on the Loyola online bulletin board. Information which is not appropriate for posting on Loyola will be posted on the bulletin boards outside Building No 2.



Bulletin boards in the ground floor of building no.2 may be removed due to the
construction of advisory rooms in 2011 summer.



### Building No. 1-3-4-8-9





#### Building No. 2



of Foreign La











## Central Library (Building L)



323 324



# Building No. 10

(3F)





(1 · 2 F)

10-405

10-420



# Building No. 11 & Kioizaka Building











Building No. 11







## Building No. 12















## Building E