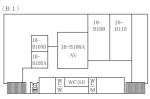

### Location of Bulletin Boards in Building No. 2 1F

Announcements from the university offices to students are posted on the Loyola online bulletin board. Information which is not appropriate for posting on Loyola will be posted on the bulletin boards outside Building No 2.



Bulletin boards in the ground floor of building no.2 may be removed due to the
construction of advisory rooms in 2011 summer.



### Building No. 1-3-4-8-9





#### Building No. 2



of Foreign La











## Central Library (Building L)



323 324



# Building No. 10

(3F)





(1 · 2 F)

10-405

10-420



# Building No. 11 & Kioizaka Building











Building No. 11







## Building No. 12















## Building E