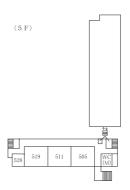

### Location of Bulletin Boards in Building No. 2 1F

Announcements from the university offices to students are posted on the Loyola online bulletin board. Information which is not appropriate for posting on Loyola will be posted on the bulletin boards outside Building No 2.



Bulletin boards in the ground floor of building no.2 may be removed due to the
construction of advisory rooms in 2011 summer.



### Building No. 1-3-4-8-9





#### Building No. 2



of Foreign La











## Central Library (Building L)



323 324



# Building No. 10

(3F)





(1 · 2 F)

10-405

10-420



# Building No. 11 & Kioizaka Building











Building No. 11







## Building No. 12















## Building E