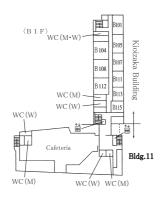

### Location of Bulletin Boards in Building No. 2 1F

Announcements from the university offices to students are posted on the Loyola online bulletin board. Information which is not appropriate for posting on Loyola will be posted on the bulletin boards outside Building No 2.



Bulletin boards in the ground floor of building no.2 may be removed due to the
construction of advisory rooms in 2011 summer.



### Building No. 1-3-4-8-9





#### Building No. 2



of Foreign La











## Central Library (Building L)



323 324



# Building No. 10

(3F)





(1 · 2 F)

10-405

10-420



# Building No. 11 & Kioizaka Building











Building No. 11







## Building No. 12















## Building E