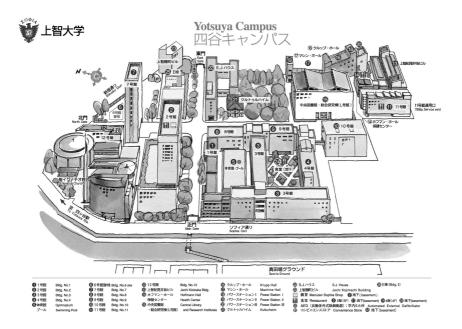

### Location of Bulletin Boards in Building No. 2 1F

Announcements from the university offices to students are posted on the Loyola online bulletin board. Information which is not appropriate for posting on Loyola will be posted on the bulletin boards outside Building No 2.



Bulletin boards in the ground floor of building no.2 may be removed due to the
construction of advisory rooms in 2011 summer.



### Building No. 1-3-4-8-9





#### Building No. 2



of Foreign La











## Central Library (Building L)



323 324



# Building No. 10

(3F)





(1 · 2 F)

10-405

10-420



# Building No. 11 & Kioizaka Building











Building No. 11







## Building No. 12















## Building E