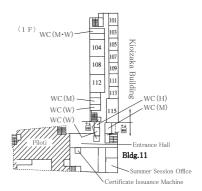

### Location of Bulletin Boards in Building No. 2 1F

Announcements from the university offices to students are posted on the Loyola online bulletin board. Information which is not appropriate for posting on Loyola will be posted on the bulletin boards outside Building No 2.



Bulletin boards in the ground floor of building no.2 may be removed due to the
construction of advisory rooms in 2011 summer.



### Building No. 1-3-4-8-9





#### Building No. 2



of Foreign La











## Central Library (Building L)



323 324



# Building No. 10

(3F)





(1 · 2 F)

10-405

10-420



# Building No. 11 & Kioizaka Building











Building No. 11







## Building No. 12















## Building E