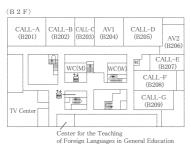

### Location of Bulletin Boards in Building No. 2 1F

Announcements from the university offices to students are posted on the Loyola online bulletin board. Information which is not appropriate for posting on Loyola will be posted on the bulletin boards outside Building No 2.



Bulletin boards in the ground floor of building no.2 may be removed due to the
construction of advisory rooms in 2011 summer.



### Building No. 1-3-4-8-9





#### Building No. 2



of Foreign La











## Central Library (Building L)



323 324



# Building No. 10

(3F)





(1 · 2 F)

10-405

10-420



# Building No. 11 & Kioizaka Building











Building No. 11







## Building No. 12















## Building E