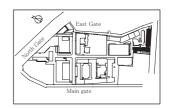

### Location of Bulletin Boards in Building No. 2 1F

Announcements from the university offices to students are posted on the Loyola online bulletin board. Information which is not appropriate for posting on Loyola will be posted on the bulletin boards outside Building No 2.



Bulletin boards in the ground floor of building no.2 may be removed due to the
construction of advisory rooms in 2011 summer.



### Building No. 1-3-4-8-9





#### Building No. 2



of Foreign La











## Central Library (Building L)



323 324



# Building No. 10

(3F)





(1 · 2 F)

10-405

10-420



# Building No. 11 & Kioizaka Building











Building No. 11







## Building No. 12















## Building E