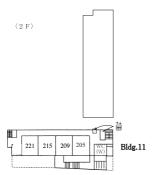

### Location of Bulletin Boards in Building No. 2 1F

Announcements from the university offices to students are posted on the Loyola online bulletin board. Information which is not appropriate for posting on Loyola will be posted on the bulletin boards outside Building No 2.



Bulletin boards in the ground floor of building no.2 may be removed due to the
construction of advisory rooms in 2011 summer.



### Building No. 1-3-4-8-9





#### Building No. 2



of Foreign La











## Central Library (Building L)



323 324



# Building No. 10

(3F)





(1 · 2 F)

10-405

10-420



# Building No. 11 & Kioizaka Building











Building No. 11







## Building No. 12















## Building E