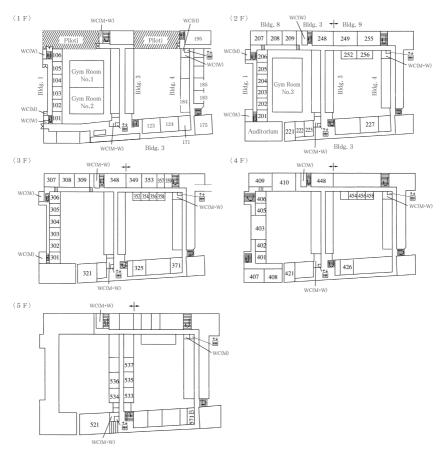

### Location of Bulletin Boards in Building No. 2 1F

Announcements from the university offices to students are posted on the Loyola online bulletin board. Information which is not appropriate for posting on Loyola will be posted on the bulletin boards outside Building No 2.



Bulletin boards in the ground floor of building no.2 may be removed due to the
construction of advisory rooms in 2011 summer.



### Building No. 1-3-4-8-9





#### Building No. 2



of Foreign La











## Central Library (Building L)



323 324



# Building No. 10

(3F)





(1 · 2 F)

10-405

10-420



# Building No. 11 & Kioizaka Building











Building No. 11







## Building No. 12















## Building E