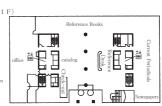

### Location of Bulletin Boards in Building No. 2 1F

Announcements from the university offices to students are posted on the Loyola online bulletin board. Information which is not appropriate for posting on Loyola will be posted on the bulletin boards outside Building No 2.

Bulletin boards in the ground floor of building no.2 may be removed due to the
construction of advisory rooms in 2011 summer.

#### Building No. 2

of Foreign La