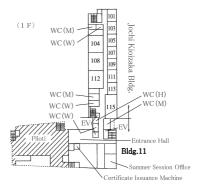

### Location of Bulletin Boards in Building No. 2 1F

Announcements from the university offices to students are posted on the Loyola online bulletin board. Information which is not appropriate for posting on Loyola will be posted on the bulletin boards outside Building No 2.



A Admissions Office
B C C Campus Membership
D C E C Center for Academic Affaris
G C C Career Center
J Career Center
K International Liaison Office



### Building No. 1-3-4-8-9



# East Gate Main gate

### Building No. 2



Center for the Teaching of Foreign Languages in General Education











## Central Library (Building L)



# Building No. 10











Building No. 11 & Jochi Kioizaka Building











# Building No. 11







# Building No. 12





 $\langle 1 F \rangle$ 











# Building E