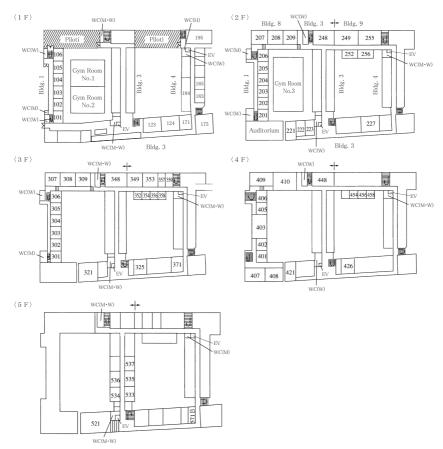

### Location of Bulletin Boards in Building No. 2 1F

Announcements from the university offices to students are posted on the Loyola online bulletin board. Information which is not appropriate for posting on Loyola will be posted on the bulletin boards outside Building No 2.



A Admissions Office
B C C Campus Membership
D C E C Center for Academic Affaris
G C C Career Center
J Career Center
K International Liaison Office



### Building No. 1-3-4-8-9



# East Gate Main gate

### Building No. 2



Center for the Teaching of Foreign Languages in General Education











## Central Library (Building L)



# Building No. 10











Building No. 11 & Jochi Kioizaka Building











# Building No. 11







# Building No. 12





 $\langle 1 F \rangle$ 











# Building E