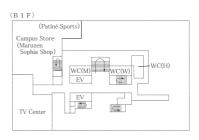

### Location of Bulletin Boards in Building No. 2 1F

Announcements from the university offices to students are posted on the Loyola online bulletin board. Information which is not appropriate for posting on Loyola will be posted on the bulletin boards outside Building No 2.



A Admissions Office
B C C Campus Membership
D C E C Center for Academic Affaris
G C C Career Center
J Career Center
K International Liaison Office



### Building No. 1-3-4-8-9



# East Gate Main gate

### Building No. 2



Center for the Teaching of Foreign Languages in General Education











## Central Library (Building L)



# Building No. 10











Building No. 11 & Jochi Kioizaka Building











# Building No. 11







# Building No. 12





 $\langle 1 F \rangle$ 











# Building E