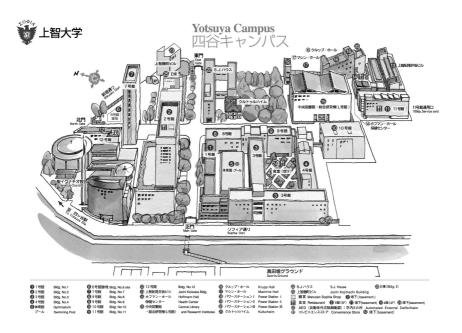

### Location of Bulletin Boards in Building No. 2 1F

Announcements from the university offices to students are posted on the Loyola online bulletin board. Information which is not appropriate for posting on Loyola will be posted on the bulletin boards outside Building No 2.

### Building No. 1-3-4-8-9

### Building No. 2

Center for the Teaching of Foreign Languages in General Education

## Central Library (Building L)

# Building No. 10

Building No. 11 & Jochi Kioizaka Building

# Building No. 11

# Building No. 12

 $\langle 1 F \rangle$ 

# Building E