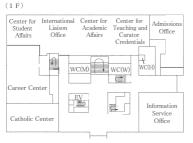

### Location of Bulletin Boards in Building No. 2 1F

Announcements from the university offices to students are posted on the Loyola online bulletin board. Information which is not appropriate for posting on Loyola will be posted on the bulletin boards outside Building No 2.

A Admissions Office
B C C Campus Membership
D C E C Center for Academic Affaris
G C C Career Center
J Career Center
K International Liaison Office