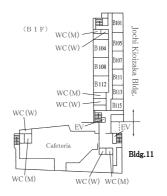

### Location of Bulletin Boards in Building No. 2 1F

Announcements from the university offices to students are posted on the Loyola online bulletin board. Information which is not appropriate for posting on Loyola will be posted on the bulletin boards outside Building No 2.



A Admissions Office
B C C Campus Membership
D C E C Center for Academic Affaris
G C C Career Center
J Career Center
K International Liaison Office



### Building No. 1-3-4-8-9



# East Gate Main gate

### Building No. 2



Center for the Teaching of Foreign Languages in General Education











## Central Library (Building L)



# Building No. 10











Building No. 11 & Jochi Kioizaka Building











# Building No. 11







# Building No. 12





 $\langle 1 F \rangle$ 











# Building E