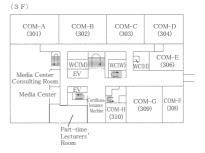

### Location of Bulletin Boards in Building No. 2 1F

Announcements from the university offices to students are posted on the Loyola online bulletin board. Information which is not appropriate for posting on Loyola will be posted on the bulletin boards outside Building No 2.



A Admissions Office
B C C Campus Membership
D C E C Center for Academic Affaris
G C C Career Center
J Career Center
K International Liaison Office



### Building No. 1-3-4-8-9



# East Gate Main gate

### Building No. 2



Center for the Teaching of Foreign Languages in General Education











## Central Library (Building L)



# Building No. 10











Building No. 11 & Jochi Kioizaka Building











# Building No. 11







# Building No. 12





 $\langle 1 F \rangle$ 











# Building E